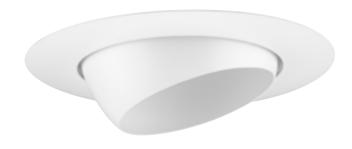

## P800020-028 6" Eyeball Trim For 6" Housing

6-Inch Eyeball Trim For 6-Inch Housing Modern Satin White

Category: Recessed-Trim Finish: Satin White (Painted) Construction: Steel Housing

Length: 7-3/4 in Diameter: 7-3/4 in Height: 4 in